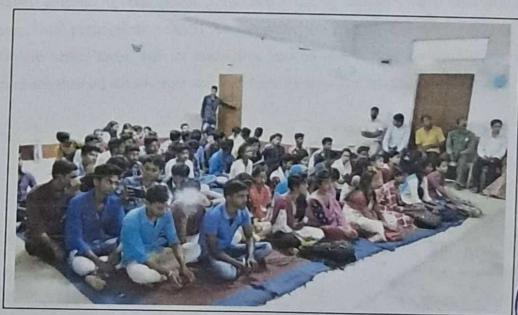

#### REPORT

A Voters' Day AwarnessCamp for young voters was organized by the Electoral Literacy Club (ELC), in collaboration with Dept. of Political Science and IQAC on 14/07/2022 from 12.30 P.M. The speakers were Prof. Jayanta Kumar Barman, Dr.MonalisaGhosh andProf. SanhitaSamanta.

Including students several teaching and non-teaching members were also present in this program. Total participants were 51. All the participants were very much attentive and after the lecture series there was an interactive session and it was very effective. Hope, the program enlightened the students and they were enriched by this program.