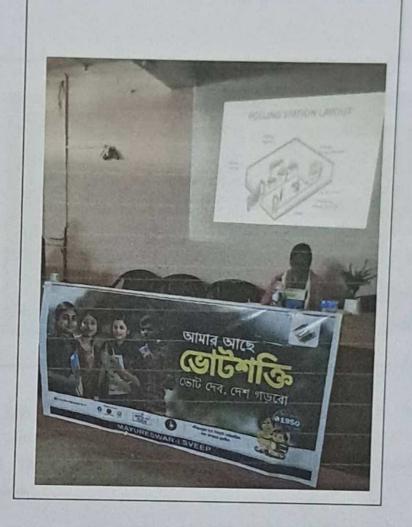

## **PICTURES**

#### REPORT

A Voters' Day AwarnessCamp for young voters was organized by the Electoral Literacy Club (ELC), in collaboration with Dept. of Political Science and IQAC on 14/07/2022 from 12.30 P.M. The speakers were Prof. Jayanta Kumar Barman, Dr.MonalisaGhosh andProf. SanhitaSamanta.

Including students several teaching and non-teaching members were also present in this program. Total participants were 51. All the participants were very much attentive and after the lecture series there was an interactive session and it was very effective. Hope, the program enlightened the students and they were enriched by this program.