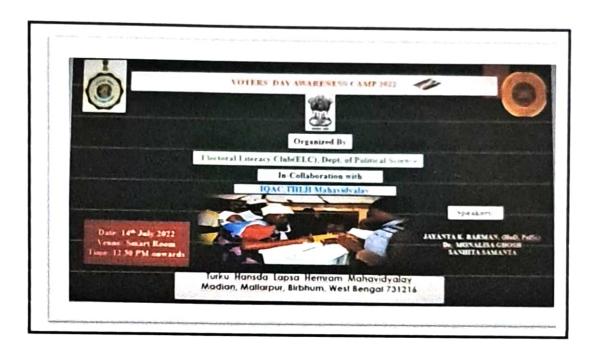

# NE DAY AWARENESS PROGRAM ON VOTERS'DAY

Organized by Electoral Literacy Club
Collaboration with

Department of Political Science

THLH Mahavidyalay

(14 July 2022)

Time: 12.30 PM Venue: Smart

**Class Room** 

#### Advisors

Dr. Amit Kumar Chakraborty Principal, THLHMahavidyalay

Dr. Suman Mukherjee Coordinator, IQAC, THLHMahavidyalav

#### Speakers

- Jayanta Kumar Barman, Dept. of Political Science, THLH Mahavidyalay
- **Dr.MonalisaGhosh**, Dept. of Political Science, THLH Mahavidyalay
- SanhitaSamanta, Dept. of Political Science,
  THLH Mahavidyalay